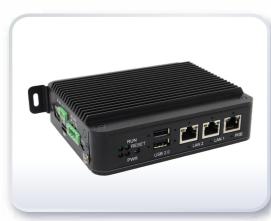

## Specifications / 🔎

| System          |                                                                                                     |
|-----------------|-----------------------------------------------------------------------------------------------------|
| CPU             | AMLOGIC, A311D, Quad-core Cortex-A73 and<br>Dual-core Cortex-A53                                    |
| System Memory   | Onboard 4GB DDR3                                                                                    |
|                 |                                                                                                     |
| I/O Interface   |                                                                                                     |
| USB             | 2 x USB 2.0 (Type A) stack ports-With lock<br>1 x USB 2.0 (Type A) stack port (Internal)<br>1 x OTG |
| Serial/Parallel | 1 x RS-232/RS-485/RS-422, DB9                                                                       |
| Display         | 1 x HDMI                                                                                            |
| LAN             | 2 x Gigabit Ethernet port with lock<br>1 x Gigabit IEEE 802.3af (15.4W) PoE port with lock          |
| Digital I/O     | 4 x Isolated DI and 4-CH Isolated DO (NPN/PNP Mode select)                                          |
| Trigger I/O     | 2 x Isolated Trigger_In<br>1 x Isolated Trigger_Out                                                 |
| Lighting        | 2 x Lighting Control Output                                                                         |
| Power           | 1 x DC In 2-pin Power Connector                                                                     |
| Others          | 1 x Reset Button<br>1 x Micro SIM Slot                                                              |
|                 |                                                                                                     |