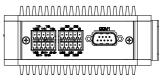

## Specifications / 🔎

| System          |                                                                                                     |
|-----------------|-----------------------------------------------------------------------------------------------------|
| CPU             | AMLOGIC, A311D, Quad-core Cortex-A73 and<br>Dual-core Cortex-A53                                    |
| System Memory   | Onboard 4GB DDR3                                                                                    |
|                 |                                                                                                     |
| I/O Interface   |                                                                                                     |
| USB             | 2 x USB 2.0 (Type A) stack ports-With lock<br>1 x USB 2.0 (Type A) stack port (Internal)<br>1 x OTG |
| Serial/Parallel | 1 x RS-232/RS-485/RS-422, DB9                                                                       |
| Display         | 1 x HDMI                                                                                            |
| LAN             | 2 x Gigabit Ethernet port with lock<br>1 x Gigabit IEEE 802.3af (15.4W) PoE port with lock          |
| Digital I/O     | 4 x Isolated DI and 4-CH Isolated DO (NPN/PNP Mode select)                                          |
| Trigger I/O     | 2 x Isolated Trigger_In<br>1 x Isolated Trigger_Out                                                 |
| Lighting        | 2 x Lighting Control Output                                                                         |
| Power           | 1 x DC In 2-pin Power Connector                                                                     |
| Others          | 1 x Reset Button<br>1 x Micro SIM Slot                                                              |
|                 |                                                                                                     |