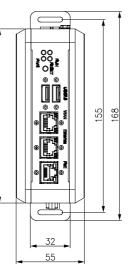

## Power

DC 24V Power Input

| Mechanical   |                                     |
|--------------|-------------------------------------|
| Construction | Aluminum Heatsink and Steel Chassis |
| Mounting     | DIN Rail Mount                      |
| Dimensions   | 168 x 124 x 55 mm                   |

**Operating System Support** Linux Ubuntu 20.04

Dimensions / 🔎