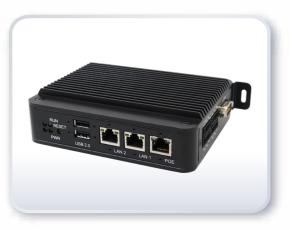

## Specifications / 🔎

| System          |                                                                                                     |
|-----------------|-----------------------------------------------------------------------------------------------------|
| CPU             | AMLOGIC, A311D, Quad-core Cortex-A73 and<br>Dual-core Cortex-A53                                    |
| System Memory   | Onboard 4GB DDR3                                                                                    |
|                 |                                                                                                     |
| I/O Interface   |                                                                                                     |
| USB             | 2 x USB 2.0 (Type A) stack ports-With lock<br>1 x USB 2.0 (Type A) stack port (Internal)<br>1 x OTG |
| Serial/Parallel | 1 x RS-232/RS-485/RS-422, DB9                                                                       |
| Display         | 1 x HDMI                                                                                            |
| LAN             | 2 x Gigabit Ethernet port with lock<br>1 x Gigabit IEEE 802.3af (15.4W) PoE port with lock          |
| Digital I/O     | 4 x Isolated DI and 4-CH Isolated DO (NPN/PNP Mode select)                                          |
| Trigger I/O     | 2 x Isolated Trigger_In<br>1 x Isolated Trigger_Out                                                 |
| Lighting        | 2 x Lighting Control Output                                                                         |
| Power           | 1 x DC In 2-pin Power Connector                                                                     |
| Others          | 1 x Reset Button<br>1 x Micro SIM Slot                                                              |
|                 |                                                                                                     |