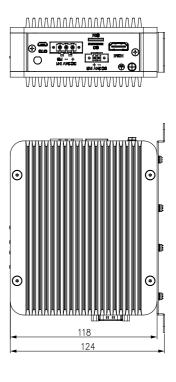

## Power

DC 24V Power Input

| Mechanical   |                                     |
|--------------|-------------------------------------|
| Construction | Aluminum Heatsink and Steel Chassis |
| Mounting     | DIN Rail Mount                      |
| Dimensions   | 168 x 124 x 55 mm                   |

**Operating System Support** Linux Ubuntu 20.04

Dimensions / 🔎