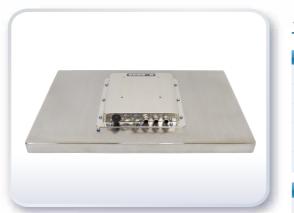

Dimensions / 🔎

| Features | s/p |
|----------|-----|
|          |     |

- 21.5" Fanless Stainless Steel Display
- IP66/69K Full Sealed with Anti-Corrosion Enclosure
- Ultra Slim Front Frame Design
- Special Hygienic Bolts on Rear Case
- M12 Connectors with Waterproof Cover
- DC 24V Power Input