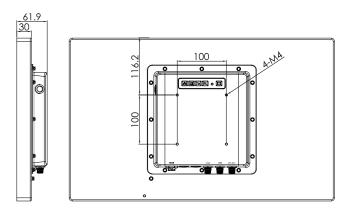

| Mechanical   | Mechanical                                                                    |  |
|--------------|-------------------------------------------------------------------------------|--|
| Construction | 304 Stainless steel chassis (default), 316 Stainless steel chassis (optional) |  |
| Mounting     | VESA Mount 100 x 100, Swing ARM (optional)                                    |  |
| IP Rating    | Total IP66/IP69K                                                              |  |
| Dimensions   | 540.4 x 332.4 x 61.5 mm                                                       |  |
| Net Weight   | 7.6 kg                                                                        |  |
|              |                                                                               |  |

All specifications and photos are subject to change without notice.

UNIT: mm Tolerance:±0.5

SD on the rear ter

SD on the rear ter,