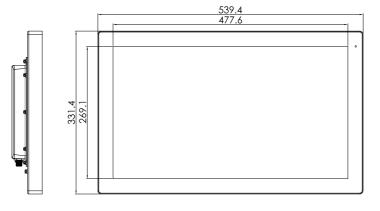

| Mechanical   | Mechanical                                                                    |  |
|--------------|-------------------------------------------------------------------------------|--|
| Construction | 304 Stainless steel chassis (default), 316 Stainless steel chassis (optional) |  |
| Mounting     | VESA Mount 100 x 100, Swing ARM (optional)                                    |  |
| IP Rating    | Total IP66/IP69K                                                              |  |
| Dimensions   | 540.4 x 332.4 x 61.5 mm                                                       |  |
| Net Weight   | 7.6 kg                                                                        |  |
|              |                                                                               |  |

All specifications and photos are subject to change without notice.

UNIT: mm Tolerance:±0.5

SD on the rear ter

SD on the rear ter,