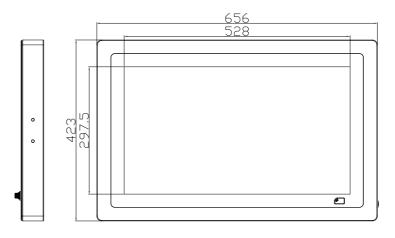

| Mechanical           |                                                                                                                                                                     |
|----------------------|---------------------------------------------------------------------------------------------------------------------------------------------------------------------|
| Construction         | 304 Stainless steel chassis(default), 316 Stainless<br>chassis(optional)                                                                                            |
| Mounting             | VESA mount 200 x 100, Yoke mount for optional                                                                                                                       |
| IP Rating            | Total IP66/IP69K                                                                                                                                                    |
| Dimensions           | 656 x 423 x 53 mm                                                                                                                                                   |
| Net Weight           | 13 kg                                                                                                                                                               |
|                      |                                                                                                                                                                     |
| Environmental        |                                                                                                                                                                     |
| Operating Temperatu  | re 0~50°C                                                                                                                                                           |
| Storage Temperature  | -30~70°C                                                                                                                                                            |
| Humidity             | 10 to 95% @ 40°C, non-condensing                                                                                                                                    |
| Certificate          | CE/FCC Class A, UL                                                                                                                                                  |
|                      |                                                                                                                                                                     |
| Operating System S   | Support                                                                                                                                                             |
| Windows 10, Window   | vs 11                                                                                                                                                               |
|                      |                                                                                                                                                                     |
| Accessary            |                                                                                                                                                                     |
| 1 x M12 USB2.0 Y-C   | able, L=3M                                                                                                                                                          |
| Ordening Informatic  |                                                                                                                                                                     |
| Ordering Information | 11                                                                                                                                                                  |
| ViTAM-924BP 1        | .8" FHD IP66/IP69K stainless steel panel pc, Intel 8th Gen. Core<br>& SO-DIMM DDR4 slots, 128GB TLC SSD, projected capacitive to<br>36V DC power input with Adapter |

Power Consumption ViTAM-924BP: 42.54W (MAX)

UNIT: mm Tolerance:±0,5

ore i Processor, e touch,