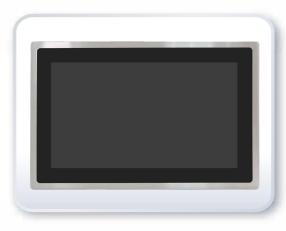

Dimensions / 🔎

| Features |  |
|----------|--|
|----------|--|

- 23.8" New Generation Stainless Steel Panel PC
- 8th Gen. Intel Core i3/i5 BGA type Processor
- True Flat Front Bezel Design and Grade 304 Stainless Steel Enclosure (Grade 316 for Option)
- IP66/IP69K Rated with M12 Connectors
- Support Projected Capacitive Touch
- Touch on/off Button on the Side Edge for Hygienic Cleaning
- Support Ergonomic Versatile Mounting: Yoke Mounting / Space-saving VESA 200 x 100 mm Mounting