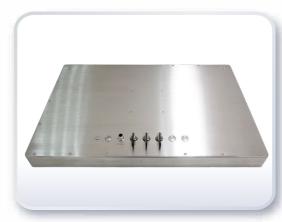

| Mechanical           |                                                                                                                                                                     |
|----------------------|---------------------------------------------------------------------------------------------------------------------------------------------------------------------|
| Construction         | 304 Stainless steel chassis(default), 316 Stainless<br>chassis(optional)                                                                                            |
| Mounting             | VESA mount 200 x 100, Yoke mount for optional                                                                                                                       |
| IP Rating            | Total IP66/IP69K                                                                                                                                                    |
| Dimensions           | 656 x 423 x 53 mm                                                                                                                                                   |
| Net Weight           | 13 kg                                                                                                                                                               |
|                      |                                                                                                                                                                     |
| Environmental        |                                                                                                                                                                     |
| Operating Temperatu  | re 0~50°C                                                                                                                                                           |
| Storage Temperature  | -30~70°C                                                                                                                                                            |
| Humidity             | 10 to 95% @ 40°C, non-condensing                                                                                                                                    |
| Certificate          | CE/FCC Class A, UL                                                                                                                                                  |
|                      |                                                                                                                                                                     |
| Operating System S   | Support                                                                                                                                                             |
| Windows 10, Window   | vs 11                                                                                                                                                               |
|                      |                                                                                                                                                                     |
| Accessary            |                                                                                                                                                                     |
| 1 x M12 USB2.0 Y-C   | able, L=3M                                                                                                                                                          |
| Ordening Informatic  |                                                                                                                                                                     |
| Ordering Information | 11                                                                                                                                                                  |
| ViTAM-924BP 1        | .8" FHD IP66/IP69K stainless steel panel pc, Intel 8th Gen. Core<br>& SO-DIMM DDR4 slots, 128GB TLC SSD, projected capacitive to<br>36V DC power input with Adapter |