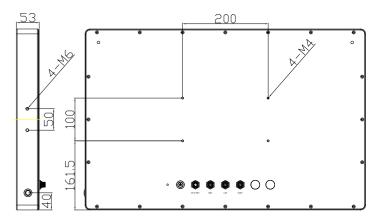

| Mechanical           |                                                                                                                                                                     |
|----------------------|---------------------------------------------------------------------------------------------------------------------------------------------------------------------|
| Construction         | 304 Stainless steel chassis(default), 316 Stainless<br>chassis(optional)                                                                                            |
| Mounting             | VESA mount 200 x 100, Yoke mount for optional                                                                                                                       |
| IP Rating            | Total IP66/IP69K                                                                                                                                                    |
| Dimensions           | 656 x 423 x 53 mm                                                                                                                                                   |
| Net Weight           | 13 kg                                                                                                                                                               |
|                      |                                                                                                                                                                     |
| Environmental        |                                                                                                                                                                     |
| Operating Temperatu  | re 0~50°C                                                                                                                                                           |
| Storage Temperature  | -30~70°C                                                                                                                                                            |
| Humidity             | 10 to 95% @ 40°C, non-condensing                                                                                                                                    |
| Certificate          | CE/FCC Class A, UL                                                                                                                                                  |
|                      |                                                                                                                                                                     |
| Operating System S   | Support                                                                                                                                                             |
| Windows 10, Window   | vs 11                                                                                                                                                               |
|                      |                                                                                                                                                                     |
| Accessary            |                                                                                                                                                                     |
| 1 x M12 USB2.0 Y-C   | able, L=3M                                                                                                                                                          |
| Ordening Informatic  |                                                                                                                                                                     |
| Ordering Information | 11                                                                                                                                                                  |
| ViTAM-924BP 1        | .8" FHD IP66/IP69K stainless steel panel pc, Intel 8th Gen. Core<br>& SO-DIMM DDR4 slots, 128GB TLC SSD, projected capacitive to<br>36V DC power input with Adapter |